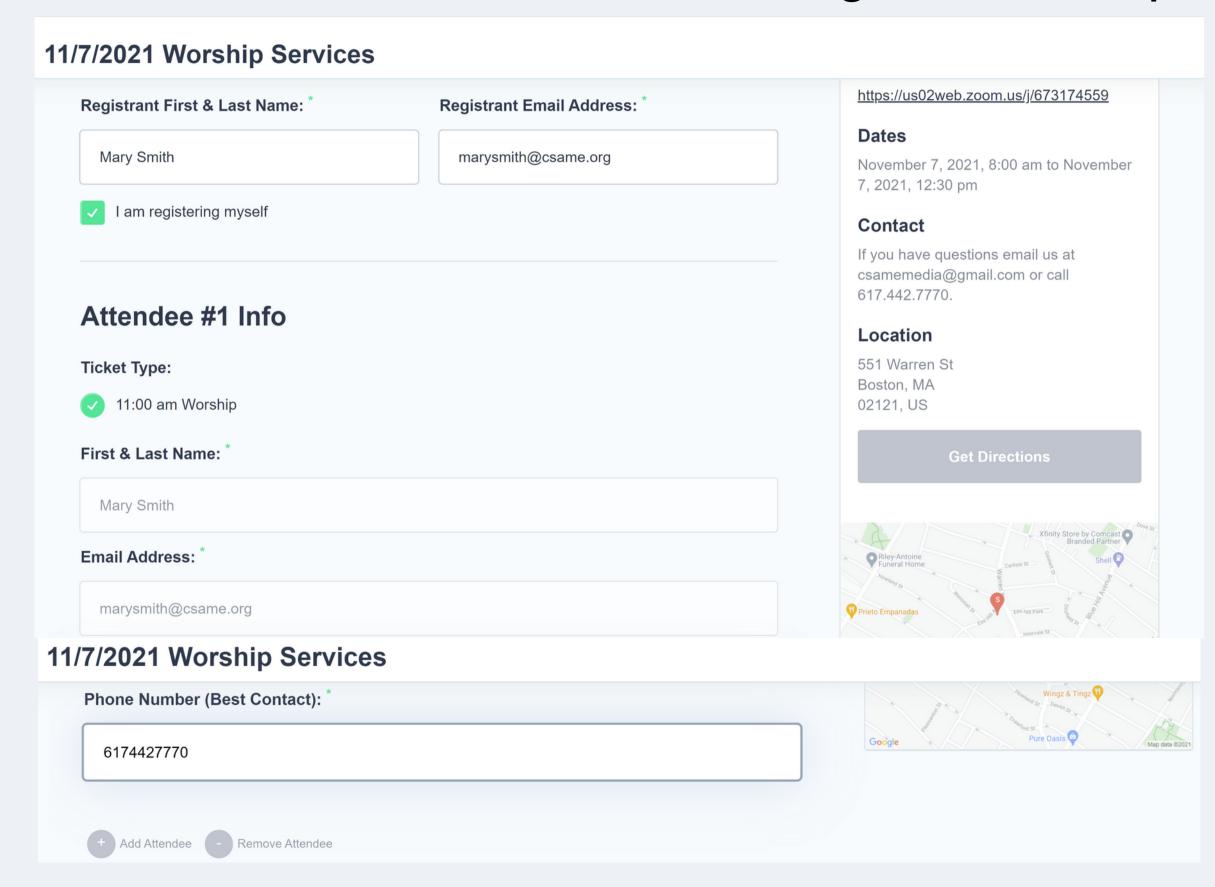

# https://www.csamechurch.org/register

Click on the link to register

Enter your first, last name and email address

Check the box if you are registering for yourself

If you are registering for yourself, the fields below will auto populate

# Charles Street Church Registration Steps

Click the plus sign if you are registering additional people

Enter their full name, email address and phone number

If you are registering for a child, please enter their name and contact information (if they do not have an email or cell phone, enter yours)

#### **Dates**

November 7, 2021, 8:00 am to November 7, 2021, 12:30 pm

#### Contact

If you have questions email us at csamemedia@gmail.com or call 617.442.7770.

#### Location

551 Warren St Boston, MA 02121, US