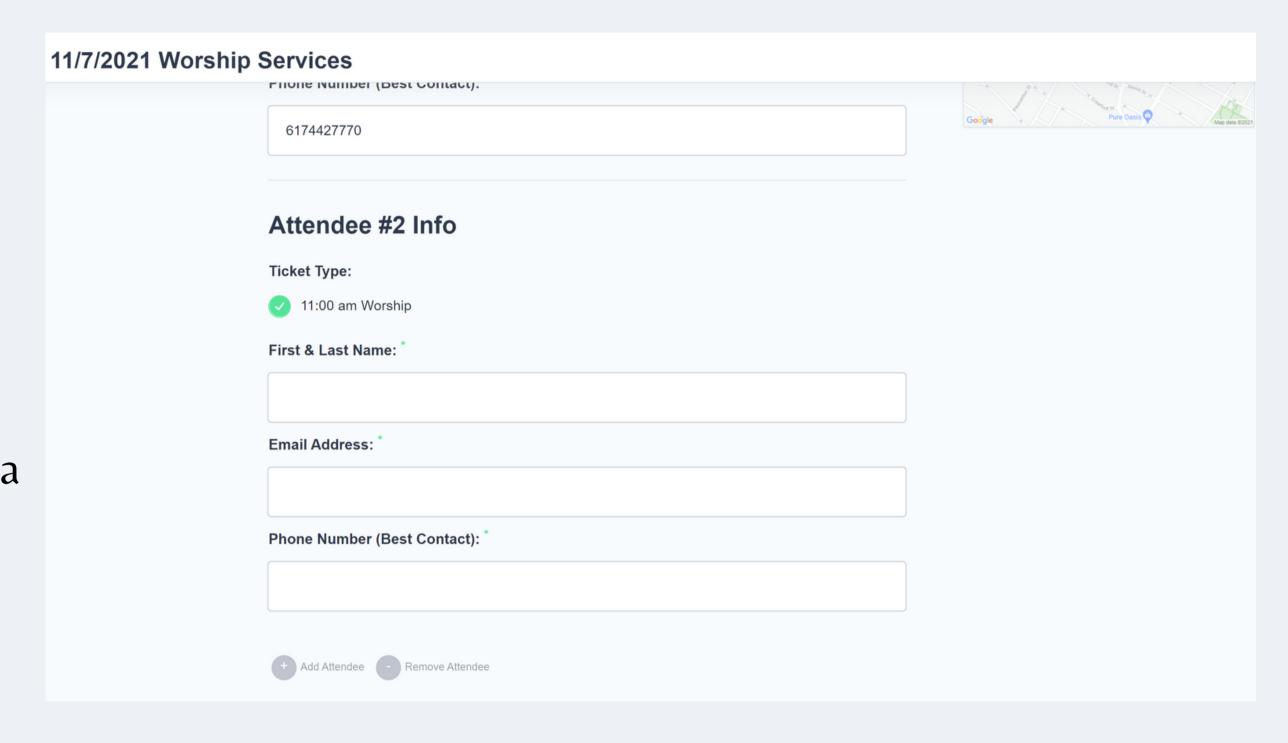

# Charles Street Church Registration Steps

Click the plus sign if you are registering additional people

Enter their full name, email address and phone number

If you are registering for a child, please enter their name and contact information (if they do not have an email or cell phone, enter yours)